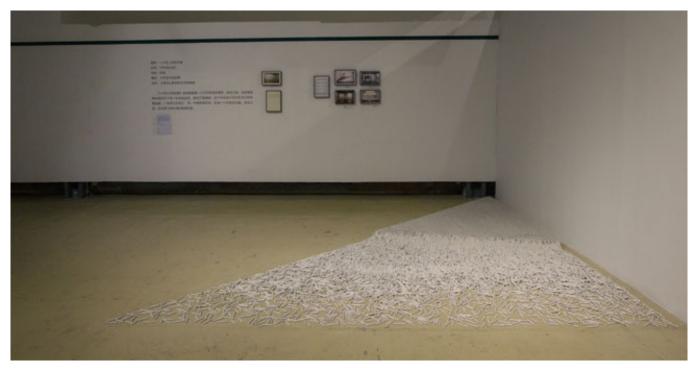

Qian Weikang was denied any college education due to a heart problem, and from 1982 to 1987 he found work feeding coal into a burning furnace for a machinery manufacturer. It was then that he became infatuated with modernist poetry and radical writing experiments and began participating in an underground literary scene in Shanghai. Like many literary enthusiasts of that time, Qian read many translated works from Europe and was deeply impressed by modernist ideas and the avantgarde movements described in those books. In his twenty-square-meter home on the outskirts of Shanghai, Qian carried out a writing experiment, which he termed "the ladder poem." He picked more than one hundred characters at random from a dictionary of modern Chinese and wrote each of the characters on a single piece of paper. He drew lines on his floor with white chalk to resemble a notebook page, and climbed up a ladder to release the paper slips from atop the ladder. By transferring the characters that fell on each of the lines on the floor onto his paper notebook, he composed his ladder poems. The idea of leaving the outcome of a process open to such forces as gravity and wind recurred throughout his practice.

After 1989, Qian had more contact with the visual art circle in Shanghai, mostly due to his reuniting with a friend from primary school, artist Shi Yong. Qian applied to work in the basement gallery of the Shanghai Huashan Art School, where Shi still teaches today. The two of them organized group exhibitions with their colleagues, and then an exhibition together that could be considered two parallel solo exhibitions. It was in the same low-ceilinged e-flux journal #65 SUPERCOMMUNITY — may-august 2015 <u>Liu Ding. Carol Yinghua Lu</u> Crimes Without a Scene: Qian Weikang and the New Measurement Group