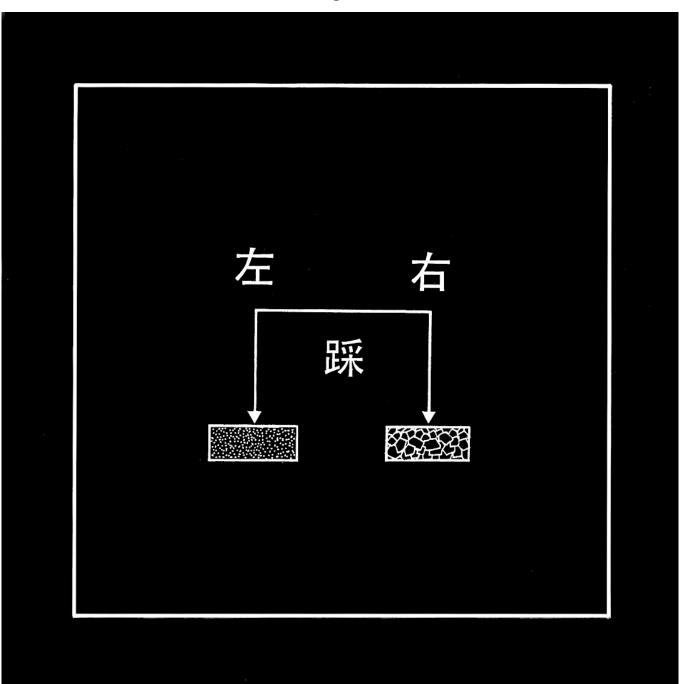

The New Measurement Group, in contrast, produced almost no objects other than their five books, which were printed in small quantities and given away to colleagues or sold in the bookstores of the institutions where they exhibited. The root of their practice, as Gu Dexin explained to us, and as Chen Shaoping and Wang Luyan later confirmed, could really be traced back to the thinking of Gu Dexin. While working as a guard in a factory, Gu got in the habit of watching people passing by, just as he often casually observed the activities of animals in the Beijing zoo. He also enjoyed frequent exchanges with a group of friends who, like him, had no formal art education. These friends had commented that his sketches of human bodies were out of proportion, and in response, he measured his friends and made drawings of their bodies on his sketchbook with lines drawn by a ruler, in proportion to the measurements he got, and marked each line with their exact measurements.

Recalling the occasional electrical blackouts at home during his childhood, Gu once proposed to his friends to try an experiment designed to single out the sense of touch by turning off one's vision and hearing. Only Wang Luyan responded with enthusiasm, and together they made a series of sixteen drawings on photographic paper describing tactile feelings such as the temperature of a room. On one, "Temperature 39" is written; on another "Soap Bubbles Onto Faces," with an analytical drawing of white circles packed inside an open triangle shape.