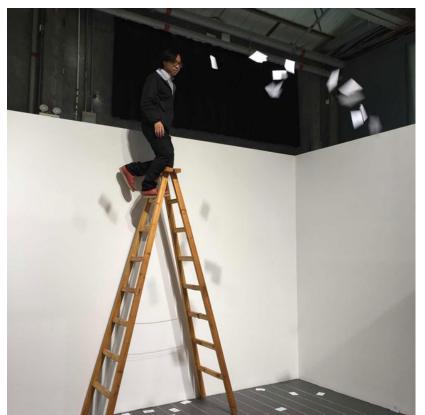

04/08

Reenactment of Qian Weikang's Ladder Poem (around 1990), 2015.

View of the exhibition "New Measurement Group," 2015.

Qian Weikang, One Divided into Two Is Not Enough, 1993, 2015.

all five books from various sources – three from the artist Gu Dexin, one reproduced from digital files provided by Chen Shaoping, and one purchased from Amazon.de – it turned out that most of the languages used in these books were the respective local languages of the countries where they were made, and thus not legible to Chinese readers.

Qian Weikang was denied any college education due to a heart problem, and from 1982 to 1987 he found work feeding coal into a burning furnace for a machinery manufacturer. It was then that he became infatuated with modernist poetry and radical writing experiments and began participating in an underground literary scene in Shanghai. Like many literary enthusiasts of that time, Qian read many translated works from Europe and was deeply impressed by modernist ideas and the avantgarde movements described in those books. In his twenty-square-meter home on the outskirts of Shanghai, Qian carried out a writing experiment, which he termed "the ladder poem." He picked more than one hundred characters at random from a dictionary of modern Chinese and wrote each of the characters on a single piece of paper. He drew lines on his floor with white chalk to resemble a notebook page, and climbed up a ladder to release the paper slips from atop the ladder. By transferring the characters that fell on each of the lines on the floor onto his paper notebook, he composed his ladder poems. The idea of leaving the outcome of a process open to such forces as gravity and wind recurred throughout his practice.